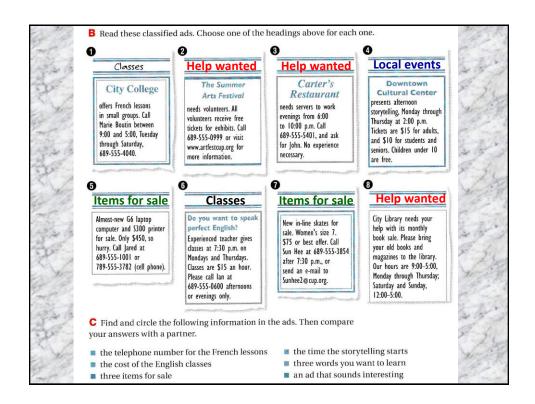

# **Responses to Affirmative Statements**

I \_\_\_\_\_ too. / Me too. / So \_\_\_\_\_ I.

A: I love soccer.

B: I do too. / Me too. / So do I.

A: I can speak English.

B: I can too. / Me too. / So can I.

A: I'm a sports fan.

B: I am too. / Me too. / So am I.

# **Responses to Negative Statements**

l either. / Me neither. / Me either. / Neither I.

A: I don't love baseball.

B: I don't either. / Me neither. / Me either. / Neither do I.

A: I can't speak French.

B: I can't either. / Me neither. / Me either. / Neither can I.

A: I'm not an animal lover.

B: I'm not either. / Me neither. / Me either. / Neither am I.













































| arming up